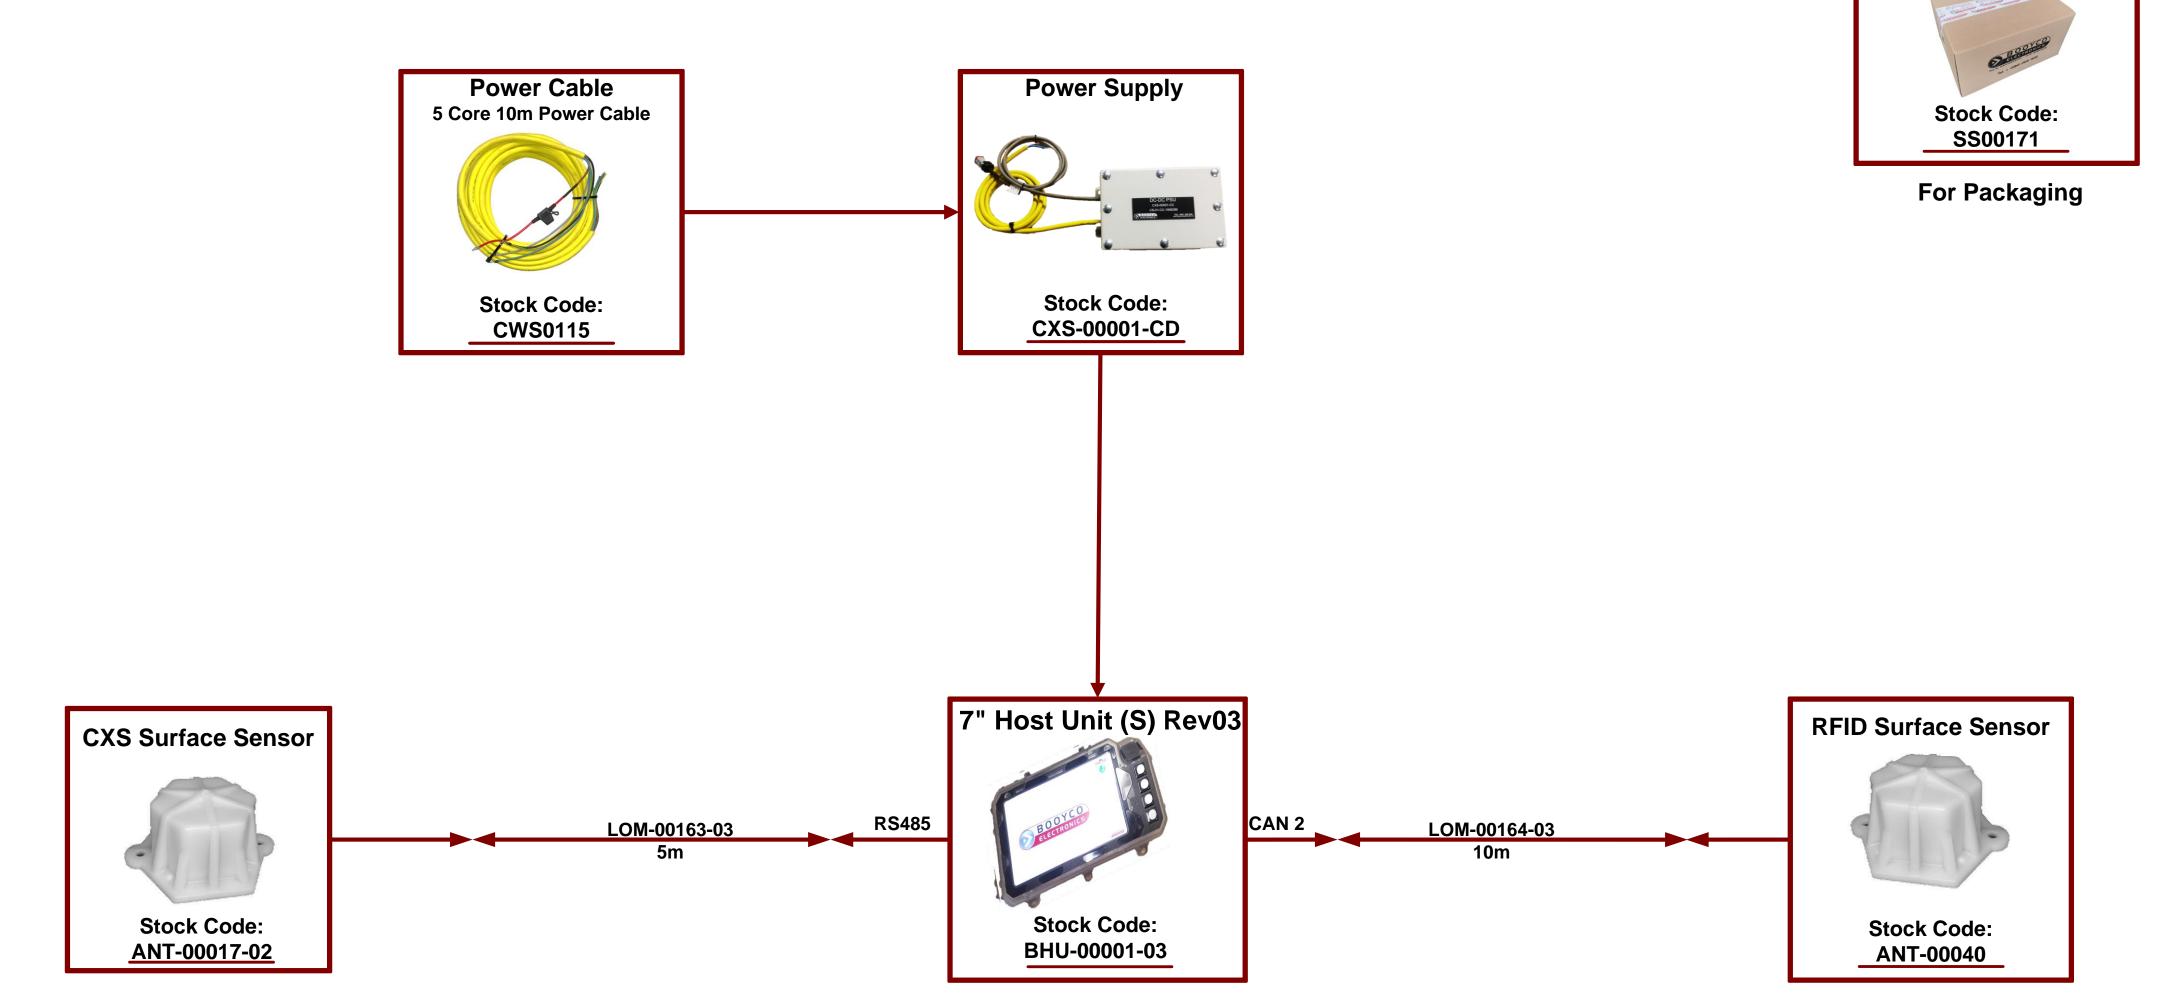

## 7" GPS System c/w RFID Surface Sensor CXS-S0016-00

| Revision Control |                                                     |            |  |  |  |
|------------------|-----------------------------------------------------|------------|--|--|--|
| Rev No:          | Description of Revesion:                            | Date:      |  |  |  |
| 1                | BHU Revised to -01 and ANT-15 changed to ANT- 17-02 | 2021/10/07 |  |  |  |
|                  | Added Nitrile specs cable                           | 2022/12/19 |  |  |  |
| 3                | Revised BHU to -01 & Added BHU Mounting Bracket     | 2023/03/24 |  |  |  |
| 4                | Revised BHU to -03, removed HOS-00213               | 2023/10/30 |  |  |  |